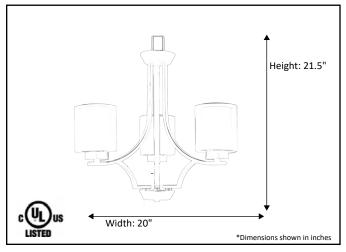

## Architectural & Engineering Specifications

2022 Chandelier

**ELECTRICAL REQUIREMENTS:** Fixture requires a grounded electrical supply line of 120 volts AC.

**INSTALLATION REQUIREMENTS:** Fixture attaches to electrical junction box securely anchored in wall or ceiling. All mounting hardware included.