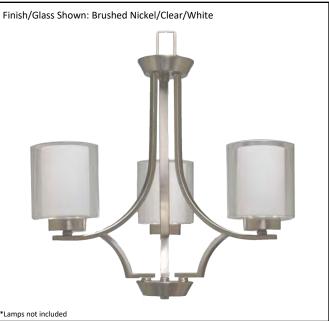

## Architectural & Engineering Specifications

2022 Chandelier

**ELECTRICAL REQUIREMENTS:** Fixture requires a grounded electrical supply line of 120 volts AC.

**INSTALLATION REQUIREMENTS:** Fixture attaches to electrical junction box securely anchored in wall or ceiling. All mounting hardware included.