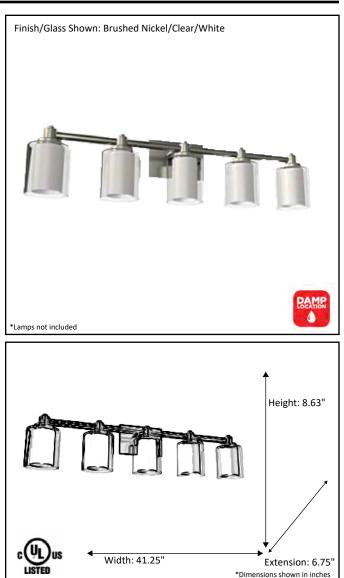

| Model #                                             | SNA-VS5-NK             |
|-----------------------------------------------------|------------------------|
| SKU                                                 | 18776                  |
| Fixture Series                                      | Sonora                 |
| Description                                         | 5 Light Vanity         |
|                                                     | Brushed Nickel         |
| Glass Finish                                        | Clear/White            |
| Replacement Glass                                   |                        |
| Dimensions- HxW(xE)<br>(Dimensions shown in inches) | 8.63" X 41.25" X 6.75" |
| Lamp Info                                           | 5X60W (M)              |