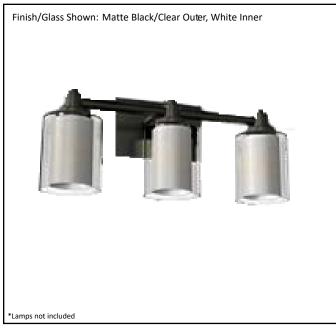

| Model#                                            | SNA-VS3-MB               |  |  |
|---------------------------------------------------|--------------------------|--|--|
| SKU                                               | 18767                    |  |  |
| Fixture Series                                    | Sonora                   |  |  |
| Description                                       | 3-Light Vanity           |  |  |
| Finish                                            | Matte Black              |  |  |
| Glass                                             | Clear Outer, White Inner |  |  |
| Dimensions - HxW(xD) (Dimensions shown in inches) | 8.62" x 24" x 7.25"      |  |  |
| Lamp Info                                         | 3 x 60W (M)              |  |  |