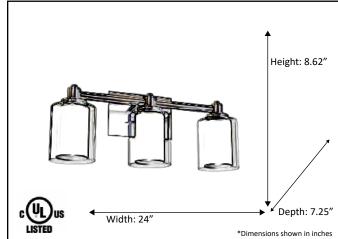

| Model#                                            | SNA-VS3-MB               |  |  |
|---------------------------------------------------|--------------------------|--|--|
| SKU                                               | 18767                    |  |  |
| Fixture Series                                    | Sonora                   |  |  |
| Description                                       | 3-Light Vanity           |  |  |
| Finish                                            | Matte Black              |  |  |
| Glass                                             | Clear Outer, White Inner |  |  |
| Dimensions - HxW(xD) (Dimensions shown in inches) | 8.62" x 24" x 7.25"      |  |  |
| Lamp Info                                         | 3 x 60W (M)              |  |  |