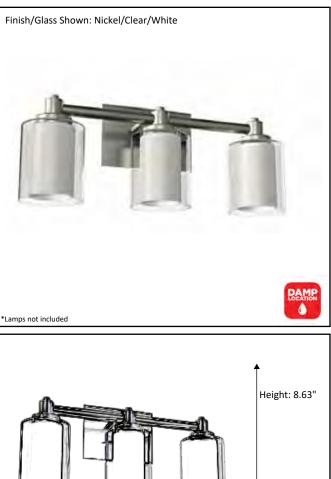

| Model #                                             | SNA-VS3-NK             |  |
|-----------------------------------------------------|------------------------|--|
| SKU                                                 | 18764                  |  |
| Fixture Series                                      | Sonora                 |  |
| Description                                         | 3 Light Vanity         |  |
| Metal Finish                                        | Nickel                 |  |
| Glass Finish                                        | Clear/White            |  |
| Replacement Glass                                   | G-SNA-CL/WH            |  |
| Dimensions- HxW(xE)<br>(Dimensions shown in inches) | 8.63"H x 24"W x 6.75"E |  |
| Lamp Info                                           | 3 X 60W (M)            |  |