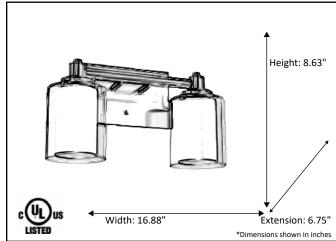

| Model #                                          | SNA-VS2-NK             |
|--------------------------------------------------|------------------------|
| SKU                                              | 18761                  |
| Fixture Series                                   | Sonora                 |
| Description                                      |                        |
| Metal Finish                                     | Brushed Nickel         |
| Glass Finish                                     | Clear/White            |
| Replacement Glass                                | G-SNA-CL/WH            |
| Dimensions- HxW(xE) (Dimensions shown in inches) | 8.63" X 16.88" X 6.75" |
| Lamp Info                                        | 2X60W (M)              |