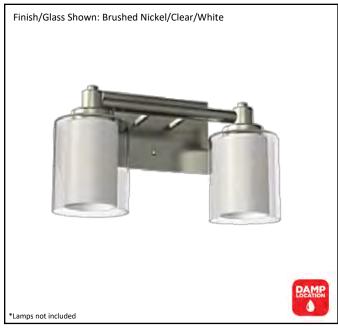

| Model #                                          | SNA-VS2-NK             |
|--------------------------------------------------|------------------------|
| SKU                                              | 18761                  |
| Fixture Series                                   | Sonora                 |
| Description                                      |                        |
| Metal Finish                                     | Brushed Nickel         |
| Glass Finish                                     | Clear/White            |
| Replacement Glass                                | G-SNA-CL/WH            |
| Dimensions- HxW(xE) (Dimensions shown in inches) | 8.63" X 16.88" X 6.75" |
| Lamp Info                                        | 2X60W (M)              |