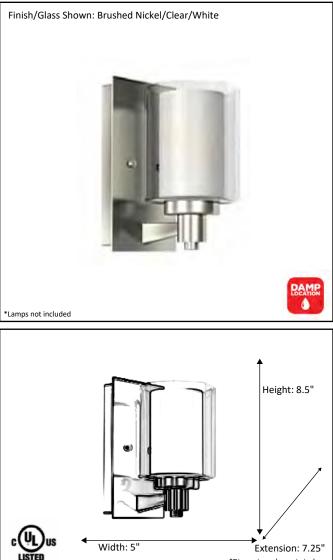

## Architectural & Engineering Specifications 2021 Vanity

|                                                                          |                                  | _ |
|--------------------------------------------------------------------------|----------------------------------|---|
| Model #                                                                  | SNA-SC1-NK                       |   |
| SKU                                                                      | 18758                            |   |
| Fixture Series                                                           | Sonora                           |   |
| Description                                                              | 1 Light Vanity                   |   |
| Metal Finish                                                             | Brushed Nickel                   |   |
| Glass Finish                                                             | Clear/White                      |   |
| Replacement Glass                                                        |                                  |   |
| Dimensions- HxW(xE)<br>(Dimensions shown in inches)                      | 8.5" X 5" X 7.25"                |   |
| Lamp Info                                                                | 1X60W (M)                        |   |
| Replacement Glass<br>Dimensions- HxW(xE)<br>(Dimensions shown in inches) | G-SNA-CL/WH<br>8.5" X 5" X 7.25" |   |