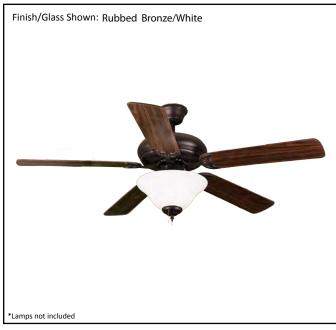

| Model #                                          | R552 RB5P+111WH(LED)  |  |
|--------------------------------------------------|-----------------------|--|
| SKU                                              | 18701                 |  |
| Fixture Series                                   | N/A                   |  |
| Description                                      | 5-Blade Fan W/LED Kit |  |
| Finish                                           | Rubbed Bronze         |  |
| Glass                                            | White                 |  |
| Replacement Glass                                | N/A                   |  |
| Dimensions- HxW(xD) (Dimensions shown in inches) | 52" Blade Length      |  |
| Lamp Info                                        | 2 x 9.5W LED (3000K)  |  |