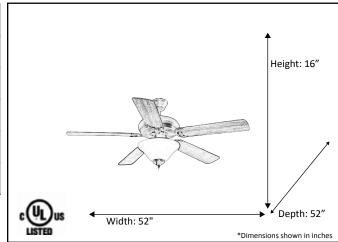

| Model #                                          | R552 RB5P+111WH(LED)  |  |
|--------------------------------------------------|-----------------------|--|
| SKU                                              | 18701                 |  |
| Fixture Series                                   | N/A                   |  |
| Description                                      | 5-Blade Fan W/LED Kit |  |
| Finish                                           | Rubbed Bronze         |  |
| Glass                                            | White                 |  |
| Replacement Glass                                | N/A                   |  |
| Dimensions- HxW(xD) (Dimensions shown in inches) | 52" Blade Length      |  |
| Lamp Info                                        | 2 x 9.5W LED (3000K)  |  |