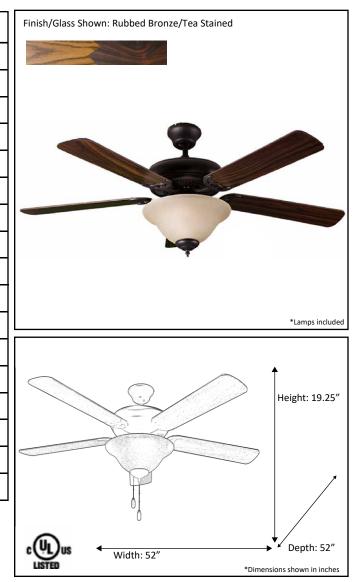

## Architectural & Engineering Specifications 2021 Ceiling Fan Unipack

| Model #                                | R552 RB5P+111TS(LED)                                                   |  |  |
|----------------------------------------|------------------------------------------------------------------------|--|--|
| Description                            | 52" 5-Blade RB Fan W/ Tea Stained<br>Bowl Light Kit (2x9.5W LED 3000K) |  |  |
| Finish                                 | Rubbed Bronze                                                          |  |  |
| Blade Finish                           | Oak/Walnut                                                             |  |  |
| Glass Finish                           | Tea Stained                                                            |  |  |
| Size                                   | 52″                                                                    |  |  |
| Motor Specs                            | 153mm x 12mm                                                           |  |  |
| Wire Length<br>(Shown in inches)       | 54"                                                                    |  |  |
| Down Rod Included<br>(Shown in inches) | 4"                                                                     |  |  |
| Blade Pitch                            | 12 degrees                                                             |  |  |
| Speeds                                 | 3                                                                      |  |  |
| Forward/Reverse                        | Yes                                                                    |  |  |
| CFM High                               | 4243.71                                                                |  |  |
| Dual Mount Canopy                      | Yes                                                                    |  |  |
| Light Kit Included                     | Yes                                                                    |  |  |
| Lamp Info                              | 2x 9.5W LED 3000K<br>*Lamps included                                   |  |  |
| Location Use                           | Indoor Only                                                            |  |  |
| Warranty                               | Limited Lifetime                                                       |  |  |