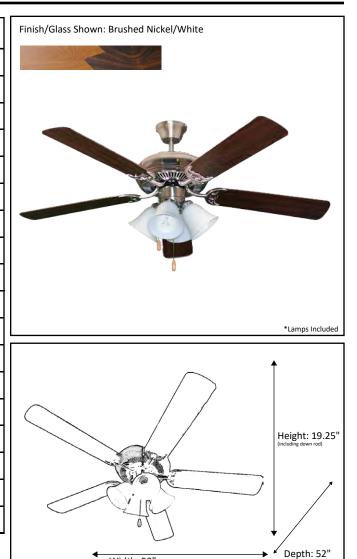

## Architectural & Engineering Specifications 2022 Ceiling Fan

| Model #                                | R552 NK5MP/WL+4G423(LED)             |  |
|----------------------------------------|--------------------------------------|--|
| SKU                                    | 18662                                |  |
| Metal Finish                           | Brushed Nickel                       |  |
| Blade Finish                           | Maple/Walnut                         |  |
| Glass Finish                           | White                                |  |
| Blade Span                             | 52"                                  |  |
| Motor Specs                            | 153mm x 15mm                         |  |
| Wire Length<br>(Shown in inches)       | 80"                                  |  |
| Down Rod Included<br>(Shown in inches) | 4"                                   |  |
| Blade Pitch                            | 12 degrees                           |  |
| Speed                                  | 3                                    |  |
| Forward/Reverse                        | Yes                                  |  |
| Airflow Average                        | 2771                                 |  |
| Power Use (Watts)                      | 35                                   |  |
| Airflow Efficiency<br>(CFM/Watt)       | 79                                   |  |
| Light Kit Included                     | Yes                                  |  |
| Lamp Info                              | 4x 9.5W LED 3000K<br>*Lamps included |  |
| Location Use                           | Indoor Only                          |  |
| Wall Control                           | Not Included                         |  |

**ELECTRICAL REQUIREMENTS:** Fixture requires a grounded electrical supply line of 120 volts AC.

\*Dimensions shown in inches

Width: 52"

**INSTALLATION REQUIREMENTS:** Fixture attaches to electrical junction box securely anchored in wall or ceiling. **All mounting hardware included.** 