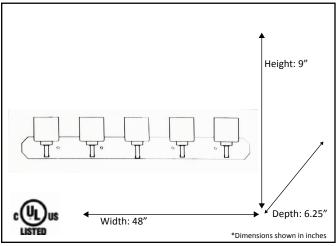

## Architectural & Engineering Specifications 2021 Vanity

| Model #                                             | PRS-VL5(WH)-RB   |
|-----------------------------------------------------|------------------|
| SKU                                                 | 18560            |
| Fixture Series                                      | Paris            |
| Description                                         | 5 Light Vanity   |
| Finish                                              | Rubbed Bronze    |
| Glass                                               | White            |
| Replacement Glass                                   | G-PRS-WH         |
| Dimensions- HxW(xD)<br>(Dimensions shown in inches) | 9" x 48" x 6.50" |
| Lamp Info                                           | 5 x 60W (M)      |