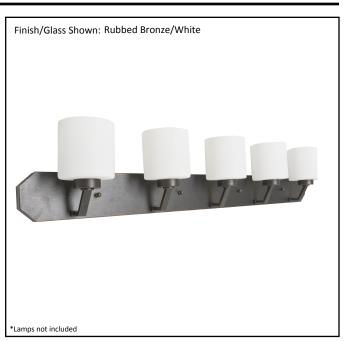

## Architectural & Engineering Specifications 2021 Vanity

| Model #                                             | PRS-VL5(WH)-RB   |
|-----------------------------------------------------|------------------|
| SKU                                                 | 18560            |
| Fixture Series                                      | Paris            |
| Description                                         | 5 Light Vanity   |
| Finish                                              | Rubbed Bronze    |
| Glass                                               | White            |
| Replacement Glass                                   | G-PRS-WH         |
| Dimensions- HxW(xD)<br>(Dimensions shown in inches) | 9" x 48" x 6.50" |
| Lamp Info                                           | 5 x 60W (M)      |