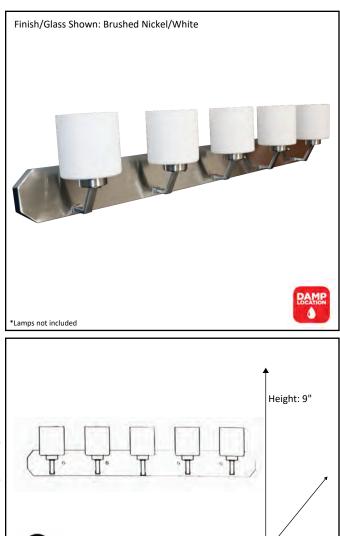

| Model #                                             | PRS-VL5(WH)-NK  |
|-----------------------------------------------------|-----------------|
| SKU                                                 | 18557           |
| Fixture Series                                      | Paris           |
| Description                                         | 5 Light Vanity  |
| Metal Finish                                        | Brushed Nickel  |
| Glass Finish                                        | White           |
| Replacement Glass                                   | G-PRS-WH        |
| Dimensions- HxW(xE)<br>(Dimensions shown in inches) | 9" X 48" X 6.5" |
| Lamp Info                                           | 5 X 60W (M)     |

## Architectural & Engineering Specifications 2021 Vanity

**ELECTRICAL REQUIREMENTS:** Fixture requires a grounded electrical supply line of 120 volts AC.

Width: 48"

LISTED

Extension: 6.5"

\*Dimensions shown in inches