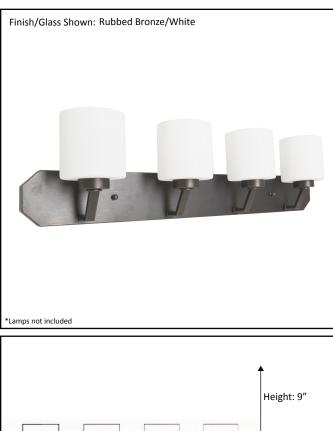

| Model #                                             | PRS-VL4(WH)-RB  |  |
|-----------------------------------------------------|-----------------|--|
| Fixture Series                                      | Paris           |  |
| Description                                         | 4 Light Vanity  |  |
| Finish                                              | Rubbed Bronze   |  |
| Glass                                               | White           |  |
| Replacement Glass                                   | G-PRS-WH        |  |
| Dimensions- HxW(xD)<br>(Dimensions shown in inches) | 9″ x 36″ x 6.5″ |  |
| Lamp Info                                           | 4 x 60W (M)     |  |

Architectural & Engineering Specifications 2021 Vanity

Height: 9" Height: 9" Depth: 6.5" \*Dimensions shown in inches

**ELECTRICAL REQUIREMENTS:** Fixture requires a grounded electrical supply line of 120 volts AC.