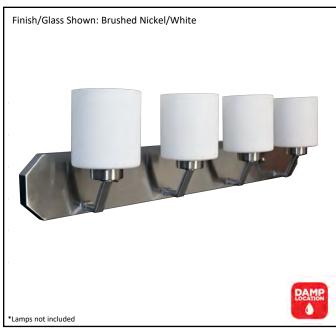

| Model #                                          | PRS-VL4(WH)-NK  |
|--------------------------------------------------|-----------------|
| SKU                                              | 18551           |
| Fixture Series                                   | Paris           |
| Description                                      | 4 Light Vanity  |
| Metal Finish                                     | Nickel          |
| Glass Finish                                     | White           |
| Replacement Glass                                | G-PRS-WH        |
| Dimensions- HxW(xE) (Dimensions shown in inches) | 9" X 36" X 6.5" |
| Lamp Info                                        | 4 X 60W (M)     |