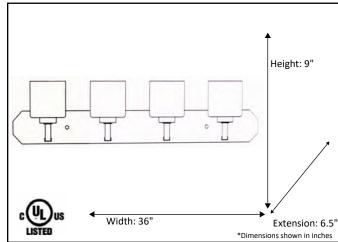

| Model #                                          | PRS-VL4(WH)-NK  |
|--------------------------------------------------|-----------------|
| SKU                                              | 18551           |
| Fixture Series                                   | Paris           |
| Description                                      | 4 Light Vanity  |
| Metal Finish                                     | Nickel          |
| Glass Finish                                     | White           |
| Replacement Glass                                | G-PRS-WH        |
| Dimensions- HxW(xE) (Dimensions shown in inches) | 9" X 36" X 6.5" |
| Lamp Info                                        | 4 X 60W (M)     |