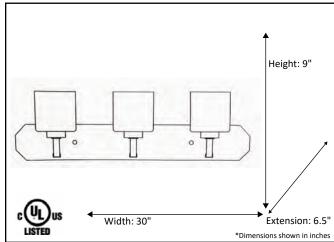

| Model #                                           | PRS-VL3(WH)-RB  |
|---------------------------------------------------|-----------------|
| SKU                                               | 18548           |
| Fixture Series                                    | Paris           |
| Description                                       | 3 Light Vanity  |
|                                                   | Rubbed Bronze   |
| Glass Finish                                      |                 |
| Replacement Glass                                 | G-PRS-WH        |
| Dimensions - HxW(xE) (Dimensions shown in inches) | 9" X 30" X 6.5" |
| Lamp Info                                         | 3X60W (M)       |