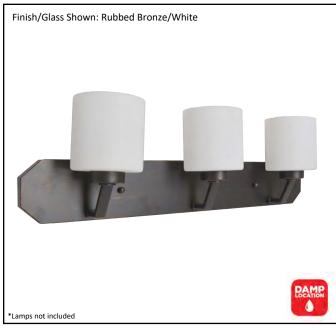

| Model #                                           | PRS-VL3(WH)-RB  |
|---------------------------------------------------|-----------------|
| SKU                                               | 18548           |
| Fixture Series                                    | Paris           |
| Description                                       | 3 Light Vanity  |
|                                                   | Rubbed Bronze   |
| Glass Finish                                      |                 |
| Replacement Glass                                 | G-PRS-WH        |
| Dimensions - HxW(xE) (Dimensions shown in inches) | 9" X 30" X 6.5" |
| Lamp Info                                         | 3X60W (M)       |