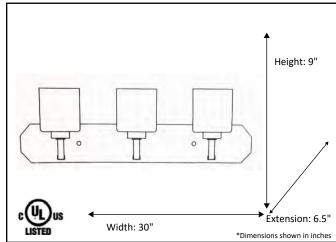

| Model #                                          | PRS-VL3(WH)-NK  |
|--------------------------------------------------|-----------------|
| SKU                                              | 18545           |
| Fixture Series                                   | Paris           |
| Description                                      | 3 Light Vanity  |
| Metal Finish                                     | Brushed Nickel  |
| Glass Finish                                     | White           |
| Replacement Glass                                | G-PRS-WH        |
| Dimensions- HxW(xE) (Dimensions shown in inches) | 9" X 30" X 6.5" |
| Lamp Info                                        | 3X60W (M)       |