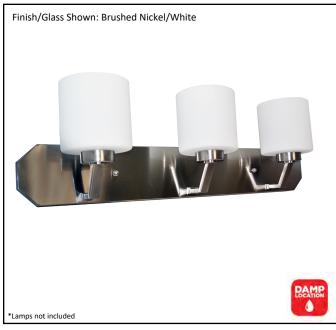

| Model #                                          | PRS-VL3(WH)-NK  |
|--------------------------------------------------|-----------------|
| SKU                                              | 18545           |
| Fixture Series                                   | Paris           |
| Description                                      | 3 Light Vanity  |
| Metal Finish                                     | Brushed Nickel  |
| Glass Finish                                     | White           |
| Replacement Glass                                | G-PRS-WH        |
| Dimensions- HxW(xE) (Dimensions shown in inches) | 9" X 30" X 6.5" |
| Lamp Info                                        | 3X60W (M)       |