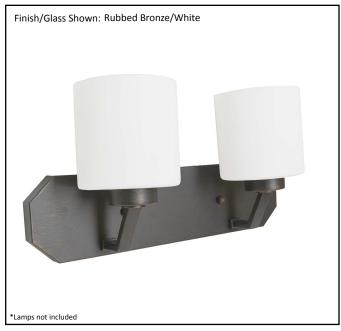

| Model #                                          | PRS-VL2(WH)-RB   |  |
|--------------------------------------------------|------------------|--|
| SKU                                              | 18542            |  |
| Description                                      | 2 Light Vanity   |  |
| Finish                                           | Rubbed Bronze    |  |
| Glass                                            | White            |  |
| Replacement Glass                                | G-PRS-WH         |  |
| Dimensions- HxW(xD) (Dimensions shown in inches) | 9" x 18" x 6.25" |  |
| Lamp Info                                        | 2 x 60W (M)      |  |