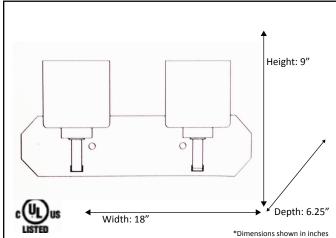

| Model #                                          | PRS-VL2(WH)-RB   |  |
|--------------------------------------------------|------------------|--|
| SKU                                              | 18542            |  |
| Description                                      | 2 Light Vanity   |  |
| Finish                                           | Rubbed Bronze    |  |
| Glass                                            | White            |  |
| Replacement Glass                                | G-PRS-WH         |  |
| Dimensions- HxW(xD) (Dimensions shown in inches) | 9" x 18" x 6.25" |  |
| Lamp Info                                        | 2 x 60W (M)      |  |