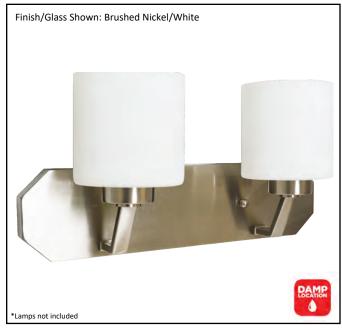

| Model #                                          | PRS-VL2(WH)-NK  |
|--------------------------------------------------|-----------------|
| SKU                                              | 18539           |
| Fixture Series                                   | Paris           |
| Description                                      | 2 Light Vanity  |
| Metal Finish                                     | Brushed Nickel  |
| Glass Finish                                     | White           |
| Replacement Glass                                | G-PRS-WH        |
| Dimensions- HxW(xE) (Dimensions shown in inches) | 9" X 18" X 6.5" |
| Lamp Info                                        | 2X60W (M)       |