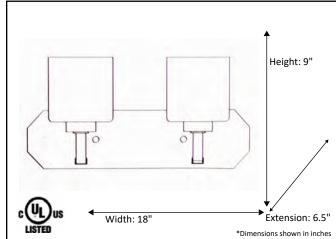

| Model #                                          | PRS-VL2(WH)-NK  |
|--------------------------------------------------|-----------------|
| SKU                                              | 18539           |
| Fixture Series                                   | Paris           |
| Description                                      | 2 Light Vanity  |
| Metal Finish                                     | Brushed Nickel  |
| Glass Finish                                     | White           |
| Replacement Glass                                | G-PRS-WH        |
| Dimensions- HxW(xE) (Dimensions shown in inches) | 9" X 18" X 6.5" |
| Lamp Info                                        | 2X60W (M)       |