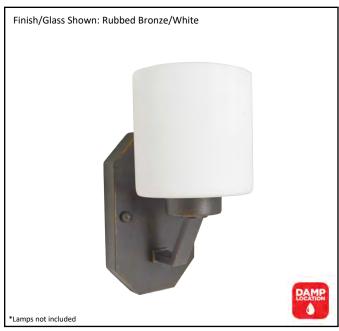

| Model #                                           | PRS-VL1(WH)-RB     |
|---------------------------------------------------|--------------------|
| SKU                                               | 18536              |
| Fixture Series                                    | Paris              |
| Description                                       | 1 Light Vanity     |
| Metal Finish                                      | Rubbed Bronze      |
| Glass Finish                                      | White              |
| Replacement Glass                                 | G-PRS-WH           |
| Dimensions - HxW(xE) (Dimensions shown in inches) | 10.5" x 5" x 6.25" |
| Lamp Info                                         | 1X60W (M)          |