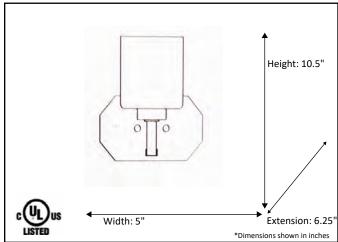

| Model #                                           | PRS-VL1(WH)-RB     |
|---------------------------------------------------|--------------------|
| SKU                                               | 18536              |
| Fixture Series                                    | Paris              |
| Description                                       | 1 Light Vanity     |
| Metal Finish                                      | Rubbed Bronze      |
| Glass Finish                                      | White              |
| Replacement Glass                                 | G-PRS-WH           |
| Dimensions - HxW(xE) (Dimensions shown in inches) | 10.5" x 5" x 6.25" |
| Lamp Info                                         | 1X60W (M)          |