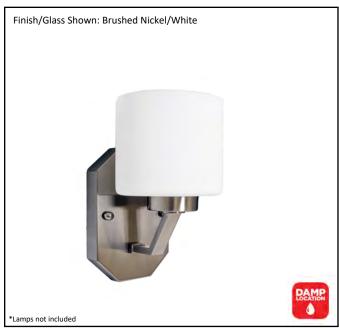

| Model #                                          | PRS-VL1(WH)-NK    |
|--------------------------------------------------|-------------------|
| SKU                                              | 18533             |
| Fixture Series                                   | Paris             |
| Description                                      | 1 Light Vanity    |
|                                                  | Brushed Nickel    |
| Glass Finish                                     | White             |
| Replacement Glass                                | G-PRS-WH          |
| Dimensions- HxW(xE) (Dimensions shown in inches) | 10.5" X 5" X 6.5" |
|                                                  | 1X60W (M)         |