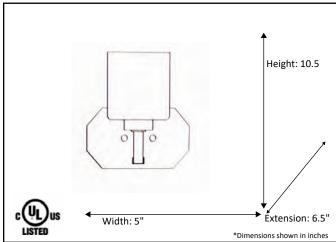

| Model #                                          | PRS-VL1(WH)-NK    |
|--------------------------------------------------|-------------------|
| SKU                                              | 18533             |
| Fixture Series                                   | Paris             |
| Description                                      | 1 Light Vanity    |
|                                                  | Brushed Nickel    |
| Glass Finish                                     | White             |
| Replacement Glass                                | G-PRS-WH          |
| Dimensions- HxW(xE) (Dimensions shown in inches) | 10.5" X 5" X 6.5" |
|                                                  | 1X60W (M)         |