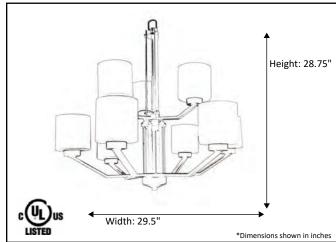

| Model #                                      | PRS-CH9(WH)-RB     |
|----------------------------------------------|--------------------|
| SKU#                                         | 18524              |
| Description                                  | 9 Light Chandelier |
| Finish                                       | Rubbed Bronze      |
| Glass                                        | White              |
| Replacement Glass                            | G-PRS-WH           |
| Dimensions- HxW (Dimensions shown in inches) | 28.75" x 29.5"     |
| Lamp Info                                    | 9X60W (M)          |
| Chain/Wire Length                            | 3' Chain/10' Wire  |