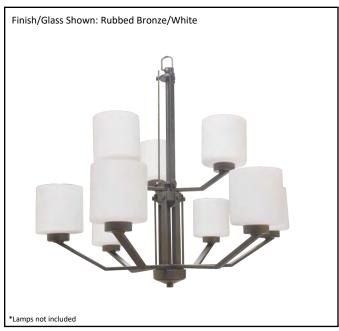

| Model #                                      | PRS-CH9(WH)-RB     |
|----------------------------------------------|--------------------|
| SKU#                                         | 18524              |
| Description                                  | 9 Light Chandelier |
| Finish                                       | Rubbed Bronze      |
| Glass                                        | White              |
| Replacement Glass                            | G-PRS-WH           |
| Dimensions- HxW (Dimensions shown in inches) | 28.75" x 29.5"     |
| Lamp Info                                    | 9X60W (M)          |
| Chain/Wire Length                            | 3' Chain/10' Wire  |