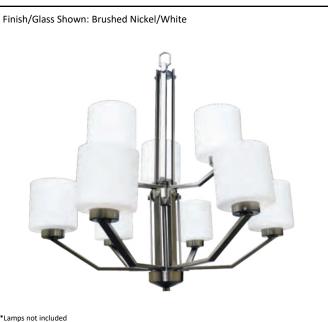

## Model # PRS-CH9(WH)-NK Finish/Glass SKU# 18521 Description 9 Light Chandelier

| Finish                                          | Brushed Nickel    |
|-------------------------------------------------|-------------------|
| Glass                                           | White             |
| Replacement Glass                               | G-PRS-WH          |
| Dimensions- HxW<br>(Dimensions shown in inches) | 28.75" x 29.5"    |
| Lamp Info                                       | 9X60W (M)         |
| Chain/Wire Length                               | 3' Chain/10' Wire |