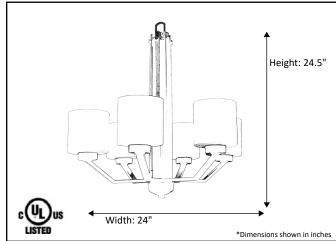

| Model #                                      | PRS-CH6(WH)-RB     |
|----------------------------------------------|--------------------|
| SKU#                                         | 18518              |
| Description                                  | 6 Light Chandelier |
| Finish                                       | Rubbed Bronze      |
| Glass                                        | White              |
| Replacement Glass                            | G-PRS-WH           |
| Dimensions- HxW (Dimensions shown in inches) | 24.5" x 24"        |
| Lamp Info                                    | 6X60W (M)          |
| Chain/Wire Length                            | 3' Chain/10' Wire  |