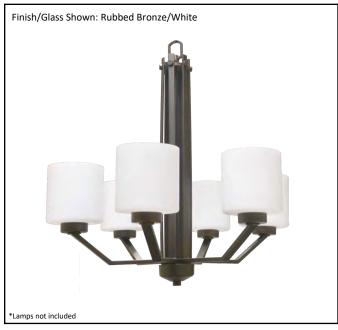

| Model #                                      | PRS-CH6(WH)-RB     |
|----------------------------------------------|--------------------|
| SKU#                                         | 18518              |
| Description                                  | 6 Light Chandelier |
| Finish                                       | Rubbed Bronze      |
| Glass                                        | White              |
| Replacement Glass                            | G-PRS-WH           |
| Dimensions- HxW (Dimensions shown in inches) | 24.5" x 24"        |
| Lamp Info                                    | 6X60W (M)          |
| Chain/Wire Length                            | 3' Chain/10' Wire  |