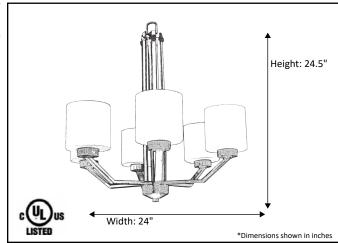

| Model #                                      | PRS-CH6(WH)-NK     |
|----------------------------------------------|--------------------|
| SKU#                                         | 18515              |
| Description                                  | 6 Light Chandelier |
| Finish                                       | Brushed Nickel     |
| Glass                                        | White              |
| Replacement Glass                            | G-PRS-WH           |
| Dimensions- HxW (Dimensions shown in inches) | 24.5" x 24"        |
| Lamp Info                                    | 6X60W (M)          |
| Chain/Wire Length                            | 3' Chain/10' Wire  |