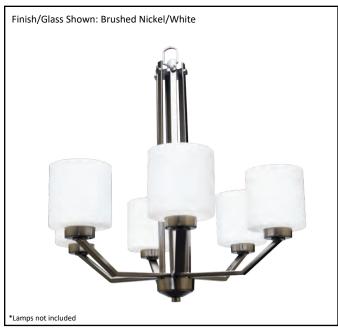

| Model #                                      | PRS-CH6(WH)-NK     |
|----------------------------------------------|--------------------|
| SKU#                                         | 18515              |
| Description                                  | 6 Light Chandelier |
| Finish                                       | Brushed Nickel     |
| Glass                                        | White              |
| Replacement Glass                            | G-PRS-WH           |
| Dimensions- HxW (Dimensions shown in inches) | 24.5" x 24"        |
| Lamp Info                                    | 6X60W (M)          |
| Chain/Wire Length                            | 3' Chain/10' Wire  |