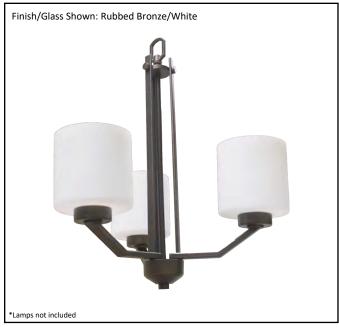

| Model #                                       | PRS-CH3(WH)-RB     |
|-----------------------------------------------|--------------------|
| SKU#                                          | 18512              |
| Description                                   | 3 Light Chandelier |
| Finish                                        | Rubbed Bronze      |
| Glass                                         | White              |
| Replacement Glass                             | G-PRS-WH           |
| Dimensions - HxW (Dimensions shown in inches) | 20.25" x 18.5"     |
| Lamp Info                                     | 3X60W (M)          |
| Chain/Wire Length                             | 3' Chain/10' Wire  |