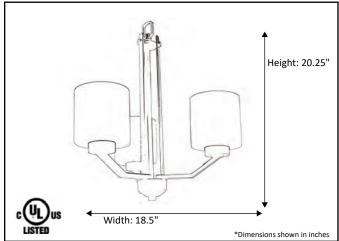

| Model #                                       | PRS-CH3(WH)-RB     |
|-----------------------------------------------|--------------------|
| SKU#                                          | 18512              |
| Description                                   | 3 Light Chandelier |
| Finish                                        | Rubbed Bronze      |
| Glass                                         | White              |
| Replacement Glass                             | G-PRS-WH           |
| Dimensions - HxW (Dimensions shown in inches) | 20.25" x 18.5"     |
| Lamp Info                                     | 3X60W (M)          |
| Chain/Wire Length                             | 3' Chain/10' Wire  |