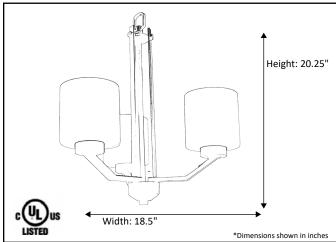

| Model #                                      | PRS-CH3(WH)-NK     |
|----------------------------------------------|--------------------|
| SKU#                                         | 18509              |
| Description                                  | 3 Light Chandelier |
| Finish                                       | Brushed Nickel     |
| Glass                                        | White              |
| Replacement Glass                            | G-PRS-WH           |
| Dimensions- HxW (Dimensions shown in inches) | 20.25" x 18.5"     |
| Lamp Info                                    | 3X60W (M)          |
| Chain/Wire Length                            |                    |