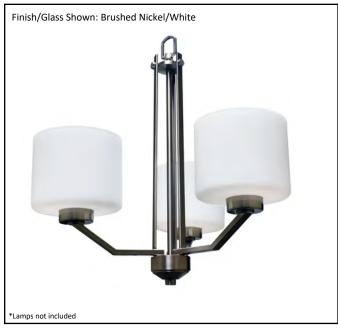

| Model #                                      | PRS-CH3(WH)-NK     |
|----------------------------------------------|--------------------|
| SKU#                                         | 18509              |
| Description                                  | 3 Light Chandelier |
| Finish                                       | Brushed Nickel     |
| Glass                                        | White              |
| Replacement Glass                            | G-PRS-WH           |
| Dimensions- HxW (Dimensions shown in inches) | 20.25" x 18.5"     |
| Lamp Info                                    | 3X60W (M)          |
| Chain/Wire Length                            |                    |