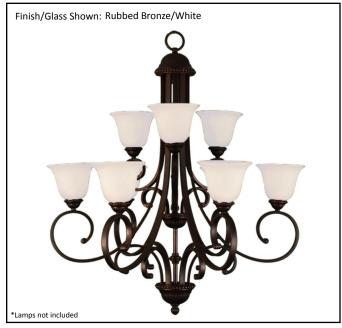

| Model #                                      | BDF-9CH(WH)-RB     |  |
|----------------------------------------------|--------------------|--|
| SKU                                          | 18500              |  |
| Fixture Series                               | Alpine             |  |
| Description                                  | 9 Light Chandelier |  |
| Finish                                       | Rubbed Bronze      |  |
| Glass                                        | White              |  |
| Dimensions- HxW (Dimensions shown in inches) | 41" x 36"          |  |
| Lamp Info                                    | 9 x 60W (M)        |  |
| Chain/Wire Length                            | 6'/10'             |  |