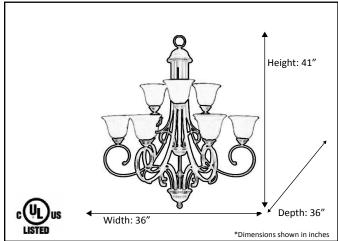

| Model #                                      | BDF-9CH(WH)-RB     |  |
|----------------------------------------------|--------------------|--|
| SKU                                          | 18500              |  |
| Fixture Series                               | Alpine             |  |
| Description                                  | 9 Light Chandelier |  |
| Finish                                       | Rubbed Bronze      |  |
| Glass                                        | White              |  |
| Dimensions- HxW (Dimensions shown in inches) | 41" x 36"          |  |
| Lamp Info                                    | 9 x 60W (M)        |  |
| Chain/Wire Length                            | 6'/10'             |  |