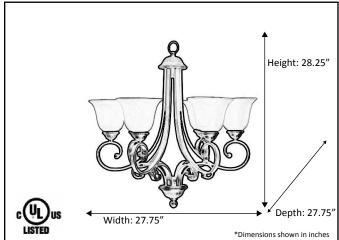

| Model #                                          | BDF-6CH(WH)-RB     |
|--------------------------------------------------|--------------------|
| SKU                                              | 18497              |
| Fixture Series                                   | Alpine             |
| Description                                      | 6 Light Chandelier |
| Finish                                           | Rubbed Bronze      |
| Glass                                            | White              |
| Dimensions - HxW<br>(Dimensions shown in inches) | 28.25" x 27.75"    |
| Lamp Info                                        | 6 x 60W (M)        |
| Chain/Wire Length                                | 6'/10'             |