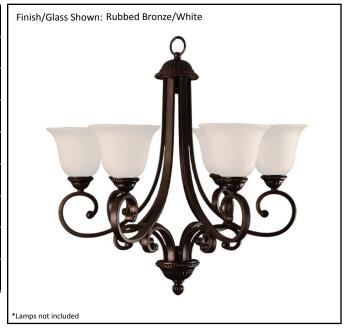

| Model #                                          | BDF-6CH(WH)-RB     |
|--------------------------------------------------|--------------------|
| SKU                                              | 18497              |
| Fixture Series                                   | Alpine             |
| Description                                      | 6 Light Chandelier |
| Finish                                           | Rubbed Bronze      |
| Glass                                            | White              |
| Dimensions - HxW<br>(Dimensions shown in inches) | 28.25" x 27.75"    |
| Lamp Info                                        | 6 x 60W (M)        |
| Chain/Wire Length                                | 6'/10'             |