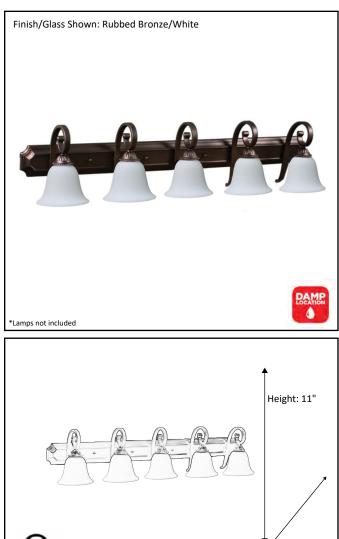

| Model #                                             | BDF-5WH-RB     |
|-----------------------------------------------------|----------------|
| SKU                                                 | 18494          |
| Fixture Series                                      | Alpine         |
| Description                                         | 5-Light Vanity |
| Metal Finish                                        | Rubbed Bronze  |
| Glass Finish                                        | White          |
| Replacement Glass                                   | BDF GLASS-WH   |
| Dimensions- HxW(xE)<br>(Dimensions shown in inches) | 11" X 48" X 9" |
| Lamp Info                                           | 5X60W (M)      |

## Architectural & Engineering Specifications 2021 Vanity

**ELECTRICAL REQUIREMENTS:** Fixture requires a grounded electrical supply line of 120 volts AC.

Width: 48"

LISTED

Extension: 9"

\*Dimensions shown in inches