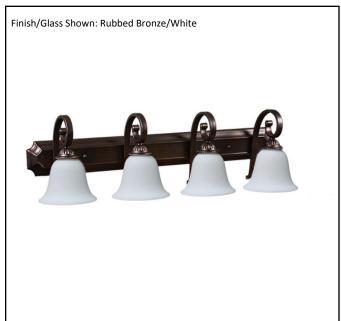

## **HOMEnhancements**

| Model #                                          | BDF-4WH-RB       |
|--------------------------------------------------|------------------|
| SKU                                              | 18491            |
| Lamp Wattage                                     | 4 x 60 W         |
| Lamp Type                                        | 4 x E26          |
| Finish                                           | Rubbed Bronze    |
| Glass Finish                                     |                  |
| Dimensions- HxW(xD) (Dimensions shown in inches) | 11"H x 36"W x 5" |