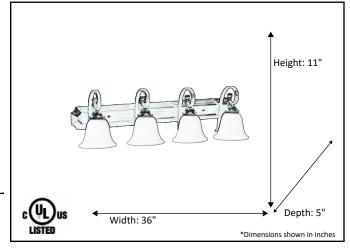

## **HOMEnhancements**

| Model #                                          | BDF-4WH-RB       |
|--------------------------------------------------|------------------|
| SKU                                              | 18491            |
| Lamp Wattage                                     | 4 x 60 W         |
| Lamp Type                                        | 4 x E26          |
| Finish                                           | Rubbed Bronze    |
| Glass Finish                                     |                  |
| Dimensions- HxW(xD) (Dimensions shown in inches) | 11"H x 36"W x 5" |