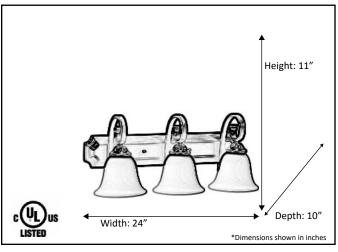

| Model #                                             | BDF-3WH-RB     |
|-----------------------------------------------------|----------------|
| SKU                                                 | 18488          |
| Fixture Series                                      | Alpine         |
| Description                                         | 3 Light Vanity |
| Finish                                              | Rubbed Bronze  |
| Glass                                               | White          |
| Replacement Glass                                   | BDF GLASS-WH   |
| Dimensions- HxW(xE)<br>(Dimensions shown in inches) | 11"x24"x10"    |
| Lamp Info                                           | 3 x 60W (M)    |