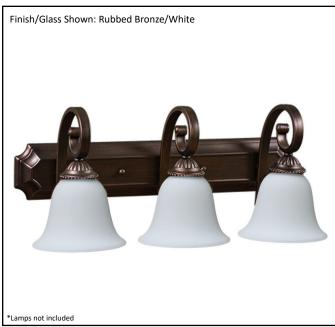

| Model #                                             | BDF-3WH-RB     |
|-----------------------------------------------------|----------------|
| SKU                                                 | 18488          |
| Fixture Series                                      | Alpine         |
| Description                                         | 3 Light Vanity |
| Finish                                              | Rubbed Bronze  |
| Glass                                               | White          |
| Replacement Glass                                   | BDF GLASS-WH   |
| Dimensions- HxW(xE)<br>(Dimensions shown in inches) | 11"x24"x10"    |
| Lamp Info                                           | 3 x 60W (M)    |