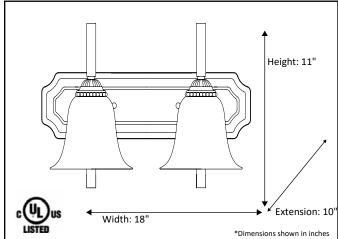

| Model #                                          | BDF-2WH-RB      |
|--------------------------------------------------|-----------------|
| SKU                                              | 18485           |
| Fixture Series                                   | Alpine          |
| Description                                      | 2 Light Vanity  |
| Metal Finish                                     | Rubbed Bronze   |
| Glass Finish                                     | White           |
| Replacement Glass                                | BDF GLASS-WH    |
| Dimensions- HxW(xE) (Dimensions shown in inches) | 11" X 18" X 10" |
| Lamp Info                                        |                 |