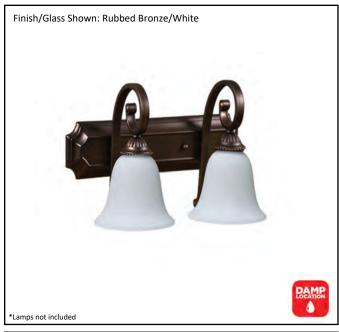

| Model #                                          | BDF-2WH-RB      |
|--------------------------------------------------|-----------------|
| SKU                                              | 18485           |
| Fixture Series                                   | Alpine          |
| Description                                      | 2 Light Vanity  |
| Metal Finish                                     | Rubbed Bronze   |
| Glass Finish                                     | White           |
| Replacement Glass                                | BDF GLASS-WH    |
| Dimensions- HxW(xE) (Dimensions shown in inches) | 11" X 18" X 10" |
| Lamp Info                                        |                 |