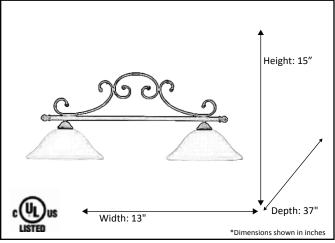

## Architectural & Engineering Specifications 2021 Island Light

| Model #                                             | BDF-2IL(WH)-RB         |  |
|-----------------------------------------------------|------------------------|--|
| SKU                                                 | 18482                  |  |
| Fixture Series                                      | Alpine                 |  |
| Description                                         | 2 Light Island Fixture |  |
| Finish                                              | Rubbed Bronze          |  |
| Glass                                               | White                  |  |
| Replacement Glass                                   | N/A                    |  |
| Dimensions- HxW(xD)<br>(Dimensions shown in inches) | 15" x 13" x 37"        |  |
| Lamp Info                                           | 2 x 60W (E26)          |  |