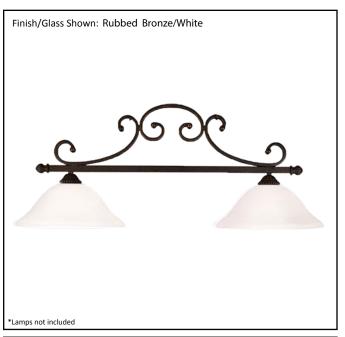

## Architectural & Engineering Specifications 2021 Island Light

| Model #                                             | BDF-2IL(WH)-RB         |  |
|-----------------------------------------------------|------------------------|--|
| SKU                                                 | 18482                  |  |
| Fixture Series                                      | Alpine                 |  |
| Description                                         | 2 Light Island Fixture |  |
| Finish                                              | Rubbed Bronze          |  |
| Glass                                               | White                  |  |
| Replacement Glass                                   | N/A                    |  |
| Dimensions- HxW(xD)<br>(Dimensions shown in inches) | 15" x 13" x 37"        |  |
| Lamp Info                                           | 2 x 60W (E26)          |  |