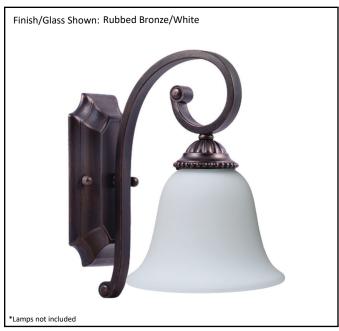

| Model #                                             | BDF-1WH-RB     |
|-----------------------------------------------------|----------------|
| SKU                                                 | 18479          |
| Fixture Series                                      | Alpine         |
| Description                                         | 1 Light Sconce |
| Finish                                              | Rubbed Bronze  |
| Glass                                               | White          |
| Dimensions- HxW(xE)<br>(Dimensions shown in inches) | 11" x 7" x 10" |
| Lamp Info                                           | 1 x 60W (M)    |