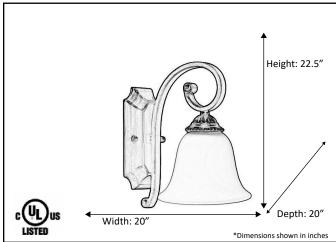

| Model #                                             | BDF-1WH-RB     |
|-----------------------------------------------------|----------------|
| SKU                                                 | 18479          |
| Fixture Series                                      | Alpine         |
| Description                                         | 1 Light Sconce |
| Finish                                              | Rubbed Bronze  |
| Glass                                               | White          |
| Dimensions- HxW(xE)<br>(Dimensions shown in inches) | 11" x 7" x 10" |
| Lamp Info                                           | 1 x 60W (M)    |