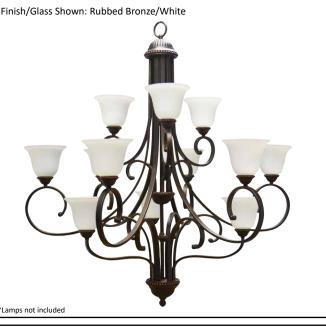

10'/12'

| Model #        | BDF-12CH(WH)-RB     | Finish/Glass Shown: Rubbed E |
|----------------|---------------------|------------------------------|
| SKU            | 18470               |                              |
| Fixture Series | Alpine              |                              |
| Description    | 12 Light Chandelier |                              |
| Finish         | Rubbed Bronze       |                              |