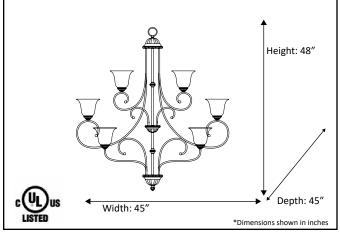

Glass

Lamp Info

**Replacement Glass** 

Chain/Wire Length

Dimensions- HxW(xD) (Dimensions shown in inches) White

**BDF GLASS-WH** 

48" x 45" x 45"

12 x 60W (M)