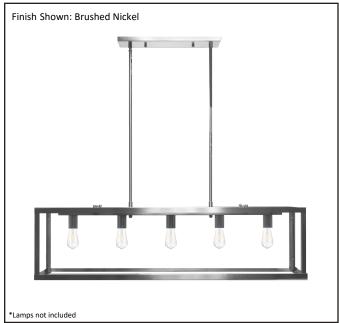

| Model #                                      | HF-480IL-NK                         |  |  |
|----------------------------------------------|-------------------------------------|--|--|
| SKU                                          | 18212                               |  |  |
| Description                                  | Square Cage Island Pendant          |  |  |
| Finish                                       | Brushed Nickel                      |  |  |
| Glass                                        | Not Included/Available upon request |  |  |
| Dimensions- HxW (Dimensions shown in inches) | 23" x 42"                           |  |  |
| Lamp Info                                    | 5X60W (M)                           |  |  |
| ·                                            | Optional 8 X 12" Rods               |  |  |