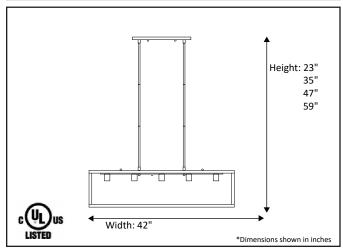

| Model #                                      | HF-480IL-NK                         |  |  |
|----------------------------------------------|-------------------------------------|--|--|
| SKU                                          | 18212                               |  |  |
| Description                                  | Square Cage Island Pendant          |  |  |
| Finish                                       | Brushed Nickel                      |  |  |
| Glass                                        | Not Included/Available upon request |  |  |
| Dimensions- HxW (Dimensions shown in inches) | 23" x 42"                           |  |  |
| Lamp Info                                    | 5X60W (M)                           |  |  |
| ·                                            | Optional 8 X 12" Rods               |  |  |