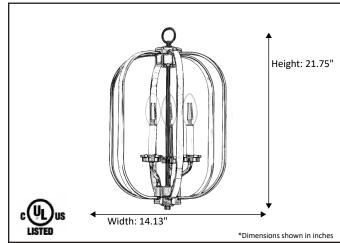

| Model #                                      | VIC-HF13-RB       |
|----------------------------------------------|-------------------|
| SKU                                          | 18197             |
| Description                                  | 3 Light Open Cage |
| Finish                                       | Rubbed Bronze     |
| Glass                                        | N/A               |
| Dimensions- HxW (Dimensions shown in inches) | 21.75" x 14.13"   |
| Lamp Info                                    | 3X60W (C)         |
| Chain/ Wire Length                           | 3' Chain/10' Wire |
| Dual Mount                                   | No                |