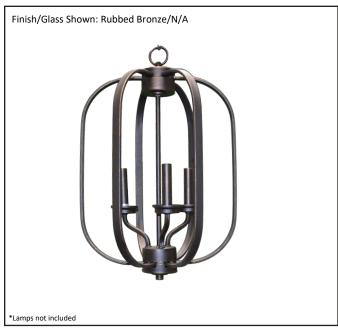

| Model #                                      | VIC-HF13-RB       |
|----------------------------------------------|-------------------|
| SKU                                          | 18197             |
| Description                                  | 3 Light Open Cage |
| Finish                                       | Rubbed Bronze     |
| Glass                                        | N/A               |
| Dimensions- HxW (Dimensions shown in inches) | 21.75" x 14.13"   |
| Lamp Info                                    | 3X60W (C)         |
| Chain/ Wire Length                           | 3' Chain/10' Wire |
| Dual Mount                                   | No                |