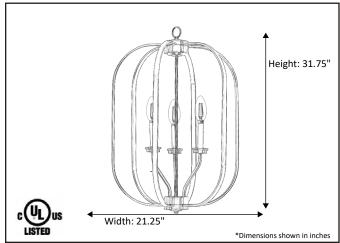

|                                              | -                 |
|----------------------------------------------|-------------------|
| Model #                                      | VIC-HF23-RB       |
| SKU                                          | 18194             |
|                                              | 3 Light Open Cage |
| Finish                                       | Rubbed Bronze     |
| Glass                                        |                   |
| Dimensions- HxW (Dimensions shown in inches) | 31.75" x 21.25"   |
|                                              | 3X60W (C)         |
| Chain/ Wire Length                           |                   |
| Dual Mount                                   |                   |