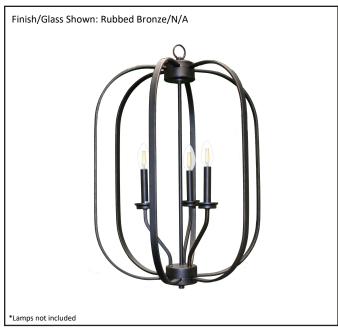

|                                              | -                 |
|----------------------------------------------|-------------------|
| Model #                                      | VIC-HF23-RB       |
| SKU                                          | 18194             |
|                                              | 3 Light Open Cage |
| Finish                                       | Rubbed Bronze     |
| Glass                                        |                   |
| Dimensions- HxW (Dimensions shown in inches) | 31.75" x 21.25"   |
|                                              | 3X60W (C)         |
| Chain/ Wire Length                           |                   |
| Dual Mount                                   |                   |