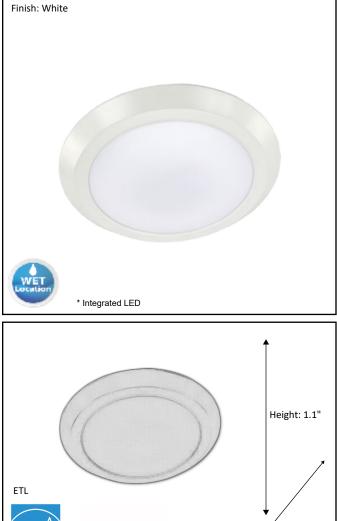

## Architectural & Engineering Specifications 2021 LED Fixture

| LED-DL401-WH(AC12W/3000K) |
|---------------------------|
| 18104                     |
| LED Ceiling Disk          |
| White                     |
| 1.1" x 4" x 4"            |
| 810 Lm                    |
| 12W                       |
| 3000K                     |
| Yes                       |
| 15,000                    |
|                           |

Optional Mounting: Disk Light Parts Pack **ELECTRICAL REQUIREMENTS:** Fixture requires a grounded electrical supply line of 120 volts AC.

Width: 4"

ENERGY STAR

Depth: 4"

\*Dimensions shown in inches

**INSTALLATION REQUIREMENTS:** Fixture attaches to electrical junction box securely anchored in wall or ceiling. **All mounting hardware included.** 