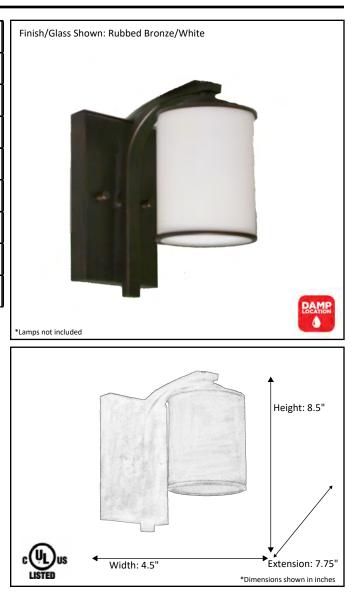

| Model #                                             | LX-VS1(WH)-RB       |
|-----------------------------------------------------|---------------------|
| SKU                                                 | 18089               |
| Fixture Series                                      | Lexington           |
| Description                                         | 1 Light Vanity      |
| Metal Finish                                        | Rubbed Bronze       |
| Glass Finish                                        | White               |
| Replacement Glass                                   | G-LX(WH)-RB         |
| Dimensions- HxW(xE)<br>(Dimensions shown in inches) | 8.5" X 4.5" X 7.75" |
| Lamp Info                                           | 1 X 60W (M)         |