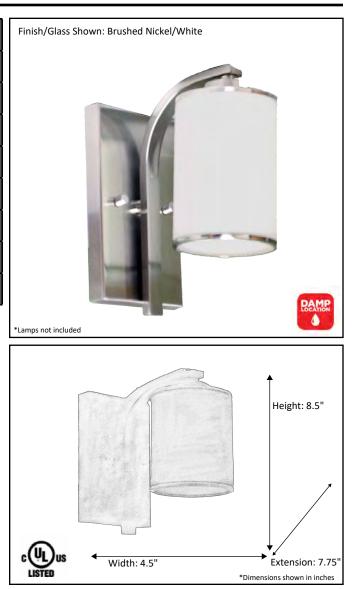

| Model #                                             | LX-VS1(WH)-NK       |  |
|-----------------------------------------------------|---------------------|--|
| SKU                                                 | 18086               |  |
| Fixture Series                                      | Lexington           |  |
| Description                                         | 1 Light Vanity      |  |
| Metal Finish                                        | Brushed Nickel      |  |
| Glass Finish                                        | White               |  |
| Replacement Glass                                   | G-LX(WH)-NK         |  |
| Dimensions- HxW(xE)<br>(Dimensions shown in inches) | 8.5" X 4.5" X 7.75" |  |
| Lamp Info                                           | 1 X 60W (M)         |  |