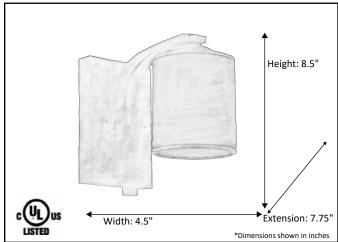

| Model #                                          | LX-VS1(TS)-RB       |
|--------------------------------------------------|---------------------|
| SKU                                              | 18083               |
| Fixture Series                                   | Lexington           |
| Description                                      | 1 Light Vanity      |
| Metal Finish                                     | Rubbed Bronze       |
| Glass Finish                                     | Tea Stain           |
| Replacement Glass                                | G-LX(TS)-RB         |
| Dimensions- HxW(xE) (Dimensions shown in inches) | 8.5" X 4.5" X 7.75" |
| Lamp Info                                        | 1 X 60W (M)         |