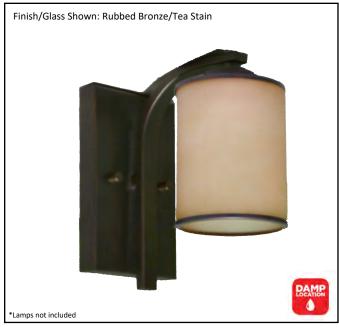

| Model #                                          | LX-VS1(TS)-RB       |
|--------------------------------------------------|---------------------|
| SKU                                              | 18083               |
| Fixture Series                                   | Lexington           |
| Description                                      | 1 Light Vanity      |
| Metal Finish                                     | Rubbed Bronze       |
| Glass Finish                                     | Tea Stain           |
| Replacement Glass                                | G-LX(TS)-RB         |
| Dimensions- HxW(xE) (Dimensions shown in inches) | 8.5" X 4.5" X 7.75" |
| Lamp Info                                        | 1 X 60W (M)         |