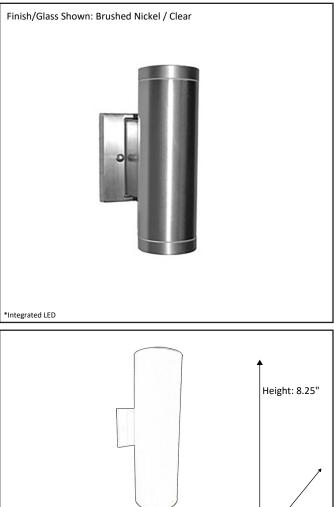

## **Architectural & Engineering Specifications** 2022 **Exterior Fixture**

| Model #                                         | PL-407-NK (12W/LED)         |  |
|-------------------------------------------------|-----------------------------|--|
| SKU                                             | 18065                       |  |
| Description                                     | Up/Down Cylinder Wall Mount |  |
| Finish                                          | Brushed Nickel              |  |
| Glass                                           | Clear                       |  |
| Dimensions- HxW<br>(Dimensions shown in inches) | 8.25" x 4.25"               |  |
| Lamp Info                                       | 12W LED                     |  |

Width: 4.25" LISTED \*Dimensions shown in inches

**ELECTRICAL REQUIREMENTS:** Fixture requires a grounded electrical supply line of 120 volts AC.

**INSTALLATION REQUIREMENTS:** Fixture attaches to electrical junction box securely anchored in wall or ceiling. All mounting hardware included.