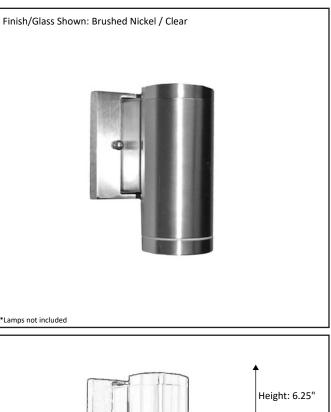

## Architectural & Engineering Specifications 2022 Exterior Fixture

| Model #                                         | PL-406-NK           |  |  |
|-------------------------------------------------|---------------------|--|--|
| SKU                                             | 18062               |  |  |
| Description                                     | Dark Sky Wall Mount |  |  |
| Finish                                          | Brushed Nickel      |  |  |
| Glass                                           | Clear               |  |  |
| Dimensions- HxW<br>(Dimensions shown in inches) | 6.25" x 4.25"       |  |  |
| Lamp Info                                       | 12W LED             |  |  |