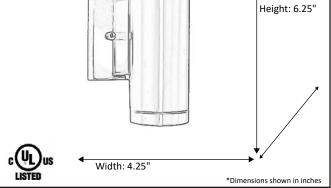

## Architectural & Engineering Specifications 2022 Exterior Fixture

| Model #                                         | PL-406-NK           |  |  |
|-------------------------------------------------|---------------------|--|--|
| SKU                                             | 18062               |  |  |
| Description                                     | Dark Sky Wall Mount |  |  |
| Finish                                          | Brushed Nickel      |  |  |
| Glass                                           | Clear               |  |  |
| Dimensions- HxW<br>(Dimensions shown in inches) | 6.25" x 4.25"       |  |  |
| Lamp Info                                       | 12W LED             |  |  |