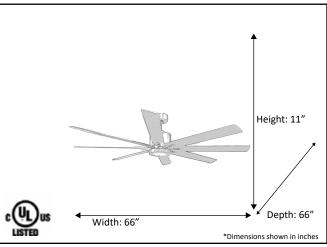

## Architectural & Engineering Specifications 2022 Ceiling Fan

| Model #                                | SUN866 NK8SV/WL(WC)                     |  |  |
|----------------------------------------|-----------------------------------------|--|--|
| Finish                                 | Brushed Nickel                          |  |  |
| Blade Finish                           | Silver                                  |  |  |
| Glass Finish                           | White                                   |  |  |
| Size                                   | 66"                                     |  |  |
| Motor Specs                            | DC165M-DC MOTOR                         |  |  |
| Wire Length<br>(Shown in inches)       | 80"                                     |  |  |
| Down Rod Included<br>(Shown in inches) | 6"                                      |  |  |
| Blade Pitch                            | 14 Degree                               |  |  |
| Speeds                                 | 6 Speed DC Motor                        |  |  |
| Forward/Reverse                        | YES                                     |  |  |
| CFM High                               | 7791                                    |  |  |
| Dual Mount Canopy                      | NO                                      |  |  |
| Light Kit Included                     | Integrated LED                          |  |  |
| Lamp Info                              | 1 x 16W (LED-3000K)<br>(Lamps INCLUDED) |  |  |
| Location Use                           |                                         |  |  |