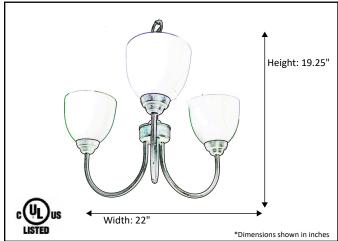

| Model #                                      | LE-CH3WH-RB        |  |
|----------------------------------------------|--------------------|--|
| SKU#                                         | 17987              |  |
| Description                                  | 3 Light Chandelier |  |
| Finish                                       | Rubbed Bronze      |  |
| Glass                                        | White              |  |
| Replacement Glass                            | GC-725-WH          |  |
| Dimensions- HxW (Dimensions shown in inches) | 19.25" x 22"       |  |
| Lamp Info                                    | 3X60W (M)          |  |
| Chain/Wire Length                            | 3' Chain/10' Wire  |  |