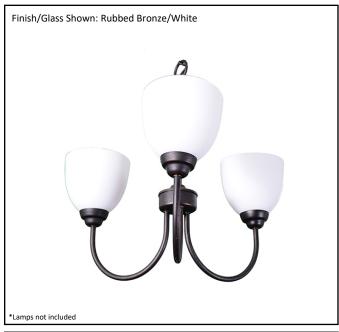

| Model #                                      | LE-CH3WH-RB        |  |
|----------------------------------------------|--------------------|--|
| SKU#                                         | 17987              |  |
| Description                                  | 3 Light Chandelier |  |
| Finish                                       | Rubbed Bronze      |  |
| Glass                                        | White              |  |
| Replacement Glass                            | GC-725-WH          |  |
| Dimensions- HxW (Dimensions shown in inches) | 19.25" x 22"       |  |
| Lamp Info                                    | 3X60W (M)          |  |
| Chain/Wire Length                            | 3' Chain/10' Wire  |  |