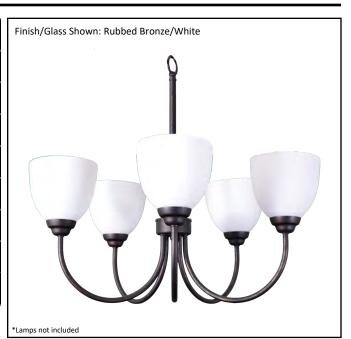

## Model #LE-CH5WH-RBSKU#17981Description5 Light ChandelierFinishRubbed BronzeGlassWhiteReplacement GlassGC-725-WHDimensions- HxW<br/>(Dimensions shown in inches)23" x 25.5"Lamp Info5X60W (M)Chain/Wire Length3' Chain/10' Wire

Architectural & Engineering Specifications 2022 Chandelier

Height: 23" Height: 23" Width: 25.5"

**ELECTRICAL REQUIREMENTS:** Fixture requires a grounded electrical supply line of 120 volts AC.

**INSTALLATION REQUIREMENTS:** Fixture attaches to electrical junction box securely anchored in wall or ceiling. All mounting hardware included.