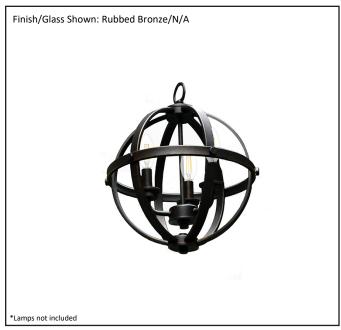

| Model #                                      | HSP-12-RB              |  |  |
|----------------------------------------------|------------------------|--|--|
| SKU                                          | 17966                  |  |  |
| Description                                  | 3 Light Hanging Sphere |  |  |
| Finish                                       | Rubbed Bronze          |  |  |
| Glass                                        | N/A                    |  |  |
| Dimensions- HxW (Dimensions shown in inches) | 14.75" x 12"           |  |  |
| Lamp Info                                    | 3X60W (C)              |  |  |
| Chain/ Wire Length                           | 3' Chain/10' Wire      |  |  |
| Dual Mount                                   |                        |  |  |