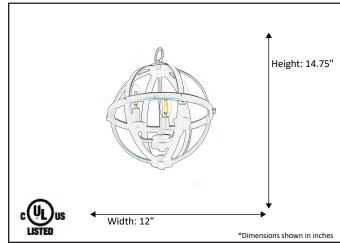

| Model #                                      | HSP-12-RB              |  |  |
|----------------------------------------------|------------------------|--|--|
| SKU                                          | 17966                  |  |  |
| Description                                  | 3 Light Hanging Sphere |  |  |
| Finish                                       | Rubbed Bronze          |  |  |
| Glass                                        | N/A                    |  |  |
| Dimensions- HxW (Dimensions shown in inches) | 14.75" x 12"           |  |  |
| Lamp Info                                    | 3X60W (C)              |  |  |
| Chain/ Wire Length                           | 3' Chain/10' Wire      |  |  |
| Dual Mount                                   |                        |  |  |