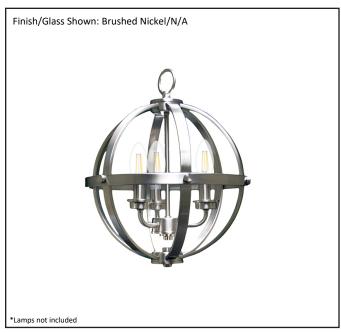

| Model #                                      | HSP-12-NK              |  |  |
|----------------------------------------------|------------------------|--|--|
| SKU                                          | 17963                  |  |  |
| Description                                  | 3 Light Hanging Sphere |  |  |
| Finish                                       | Brushed Nickel         |  |  |
| Glass                                        | N/A                    |  |  |
| Dimensions- HxW (Dimensions shown in inches) | 14.75" x 12"           |  |  |
| Lamp Info                                    | 3X60W (C)              |  |  |
| Chain/ Wire Length                           | 3' Chain/10' Wire      |  |  |
| Dual Mount                                   | No                     |  |  |