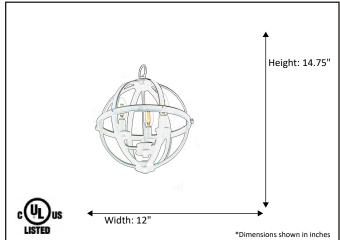

| Model #                                      | HSP-12-NK              |  |  |
|----------------------------------------------|------------------------|--|--|
| SKU                                          | 17963                  |  |  |
| Description                                  | 3 Light Hanging Sphere |  |  |
| Finish                                       | Brushed Nickel         |  |  |
| Glass                                        | N/A                    |  |  |
| Dimensions- HxW (Dimensions shown in inches) | 14.75" x 12"           |  |  |
| Lamp Info                                    | 3X60W (C)              |  |  |
| Chain/ Wire Length                           | 3' Chain/10' Wire      |  |  |
| Dual Mount                                   | No                     |  |  |