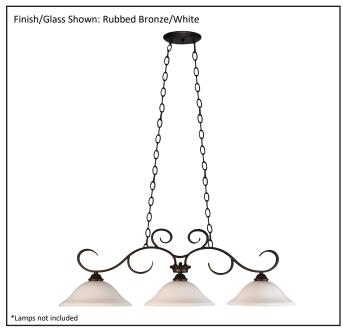

| Model #                                      | EP-IL3(WH)-RB          |  |  |
|----------------------------------------------|------------------------|--|--|
| SKU                                          | 17939                  |  |  |
| Description                                  | 3 Light Island Pendant |  |  |
| Finish                                       | Rubbed Bronze          |  |  |
| Glass                                        | White                  |  |  |
| Dimensions- HxW (Dimensions shown in inches) | 16.5" x 13.25"         |  |  |
| Lamp Info                                    | 3X60W (M)              |  |  |
| Chain/ Wire Length                           | 6' Chain/10' Wire      |  |  |