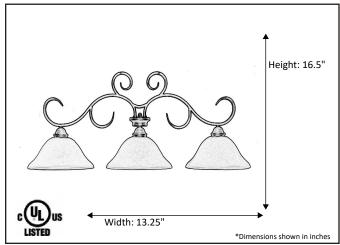

| Model #                                      | EP-IL3(WH)-RB          |  |  |
|----------------------------------------------|------------------------|--|--|
| SKU                                          | 17939                  |  |  |
| Description                                  | 3 Light Island Pendant |  |  |
| Finish                                       | Rubbed Bronze          |  |  |
| Glass                                        | White                  |  |  |
| Dimensions- HxW (Dimensions shown in inches) | 16.5" x 13.25"         |  |  |
| Lamp Info                                    | 3X60W (M)              |  |  |
| Chain/ Wire Length                           | 6' Chain/10' Wire      |  |  |