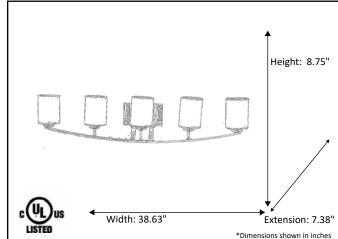

| Model #                                          | LX-VS5(WH)-RB          |
|--------------------------------------------------|------------------------|
| SKU                                              | 17936                  |
| Fixture Series                                   | Lexington              |
| Description                                      | 5 Light Vanity         |
| Metal Finish                                     | Rubbed Bronze          |
| Glass Finish                                     | White                  |
| Replacement Glass                                | G-LX(WH)-RB            |
| Dimensions- HxW(xE) (Dimensions shown in inches) | 8.75" X 38.63" X 7.38" |
|                                                  | 5 X 60W (M)            |