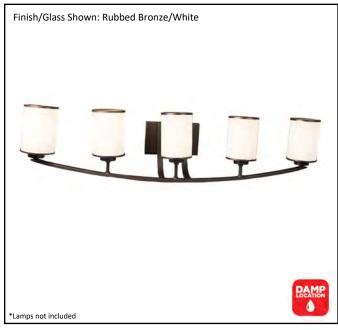

| Model #                                          | LX-VS5(WH)-RB          |
|--------------------------------------------------|------------------------|
| SKU                                              | 17936                  |
| Fixture Series                                   | Lexington              |
| Description                                      | 5 Light Vanity         |
| Metal Finish                                     | Rubbed Bronze          |
| Glass Finish                                     | White                  |
| Replacement Glass                                | G-LX(WH)-RB            |
| Dimensions- HxW(xE) (Dimensions shown in inches) | 8.75" X 38.63" X 7.38" |
|                                                  | 5 X 60W (M)            |